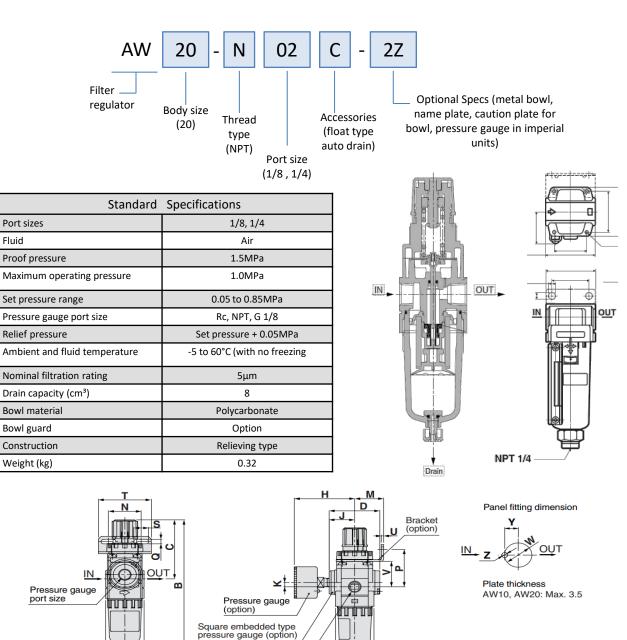

Port sizes

Bowl guard

Weight (kg)

Fluid

## **Coalescing Filter Regulator**

VAC Part Number: 400481

| Model   | Port size     | Standard specification |     |    |    |    |    | Accessory specification |      |     |                       |    |    |     |      |    |     |             |      |    |   |                 |
|---------|---------------|------------------------|-----|----|----|----|----|-------------------------|------|-----|-----------------------|----|----|-----|------|----|-----|-------------|------|----|---|-----------------|
|         |               |                        |     |    |    |    |    | With pressure gauge     |      |     | Bracket mounting size |    |    |     |      |    |     | Panel mount |      |    |   | With auto drain |
|         |               | Α                      | В   | С  | D  | E  | G  | Н                       | J    | K   | M                     | N  | Р  | Q   | S    | Т  | U   | ٧           | W    | Υ  | Z | В               |
| AW10    | M5 x 0.8      | 25                     | 108 | 48 | 25 | 28 | 25 | 26                      | _    | 0   | 25                    | 28 | 30 | 4.5 | 6.5  | 40 | 2   | 18          | 18.5 | _  | _ | 125             |
| AW20    | 1/8, 1/4      | 40                     | 160 | 73 | 52 | 40 | 40 | 63                      | 27   | 5   | 30                    | 34 | 44 | 5.4 | 15.4 | 55 | 2.3 | 30          | 28.5 | 14 | 6 | 177             |
| AW30    | 1/4, 3/8      | 53                     | 201 | 86 | 59 | 57 | 55 | 66                      | 30.5 | 3.5 | 41                    | 40 | 46 | 6.5 | 8    | 53 | 2.3 | 31          | 38.5 | 19 | 7 | 242             |
| AW40    | 1/4, 3/8, 1/2 | 70                     | 239 | 92 | 75 | 73 | 80 | 76                      | 38.5 | 1.5 | 50                    | 54 | 54 | 8.5 | 10.5 | 70 | 2.3 | 35.5        | 42.5 | 21 | 7 | 278             |
| AW40-06 | 3/4           | 75                     | 242 | 93 | 75 | 73 | 80 | 76                      | 38.5 | 1.2 | 50                    | 54 | 56 | 8.5 | 10.5 | 70 | 2.3 | 37          | 42.5 | 21 | 7 | 278             |