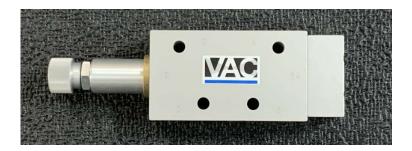

## **VAC Lock-Up Valve**

## Type 400524H

## Introduction:

The VAC 400524H is a Pilot operated spool type adjustable pneumatic lock up valve. An excellent choice for all fail-in-place applications where your control valve must fail-in-place upon loss of instrument air pressure. The VAC 400524H can be utilized to maintain valve or damper position when properly connected to pneumatic actuators.