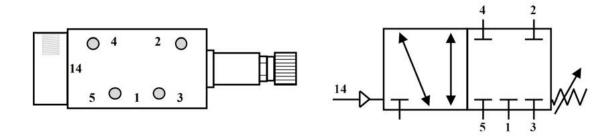

## Operation:

When signal pressure is applied at Port 14, the presure overcomes the force of the adjustable spring (adjusted by the knob opposite Port 14), and the valve opens from Port 1 to 4, and from Port 3 to 2. When the signal pressure drops below the set point, the spool shifts and all ports are fully blocked.