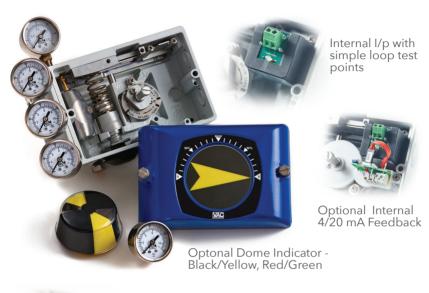

## **The V200**

A significant evolutionary step in today's positioner design and manufacturing.

Flexible mounting for rotary or linear applications

External zero and span adjustment without removing the positioner cover

The Valve Accessories & Controls' product engineers, with over a century of positioner expertise, have designed a positioner with maximum flexibility and versatility. This best-in-class analog positioner boasts extreme reliability and accuracy and in-line maintenance.

The V200 is offered at a competitive price with 24 hour delivery. The V200 is also available in EX, IS, Gas approved, special coatings, as well as high and low temp options.

**VALVE ACCESSORIES & CONTROLS, INC.** 