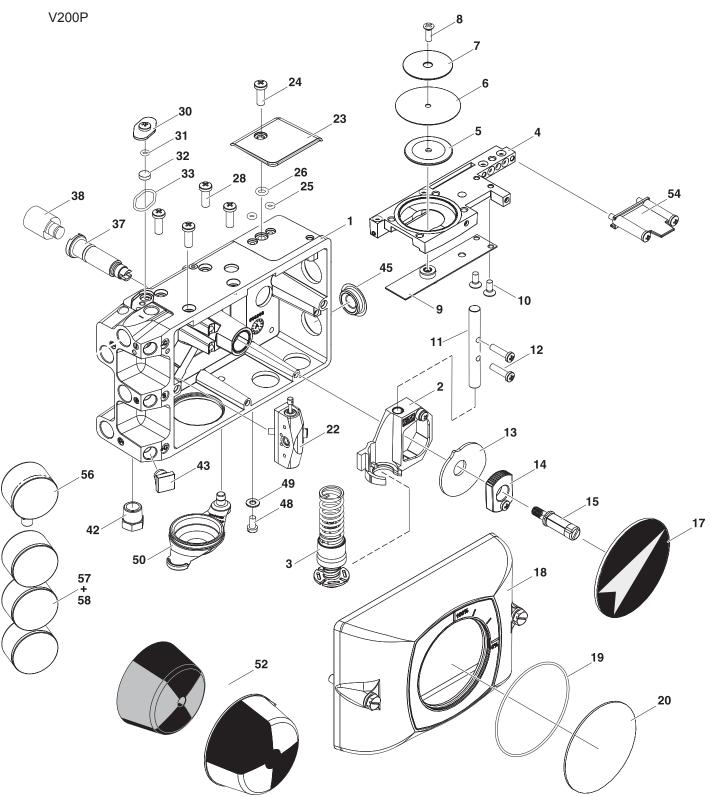

## **V200P Electropneumatic Positioner**

| Item    | Description                                 | Part No. | Qty |
|---------|---------------------------------------------|----------|-----|
| 1       | Housing                                     |          | 1   |
| 2       | Feedback Arm Assembly                       | 4091002  | 1   |
|         | Includes Arm, Ball Bearing                  |          | 1   |
|         | Screw ISO 1207 M4x12                        |          | 1   |
|         | Bearing 8x8                                 |          | 2   |
|         | Pin ISO 8752 2.5x8                          |          | 1   |
| 3       | Feedback Spring Assembly 3-15 PSI           | 4091018  | 1   |
|         | Feedback Spring Assembly 6-30 PSI           | 4091019  | 1   |
| 4       | Membrane Plate Assembly                     | 4090081  | 1   |
| 5,6,7,8 | Included in above, membrane piston          |          | 1   |
|         | Membrane, washer, screw                     |          | 1   |
| 9       | Balance Arm (included with FB arm assy)     |          | 1   |
| 10      | Screw ISO 1207 M4x8                         |          | 2   |
|         | Included with balance arm                   |          |     |
| 11      | Guide Pin                                   | 4090024  | 1   |
|         | Included with feedback arm assembly Screw   |          | 1   |
| 12      | ISO 1207 M4x14                              |          | 2   |
| 13      | Cam (C1 is Standard)                        | Varies   | 1   |
| 14      | Cam nut and screw                           | 4090030  | 1   |
| 15      | Indicator screw                             |          | 1   |
| 17      | Indicator Arrow                             | 4090049  | 1   |
| 18      | Front cover assembly                        | 4091001  | 1   |
| 19      | Indicator cover o-ring                      | 4090039  | 1   |
| 20      | Indicator Cover Flat                        | 4090038  | 1   |
| 21      | Front Cover O-ring Nitrile                  | 4092002  | 1   |
| 22      | Pilot Valve (SG/LB)                         | 4091010  | 1   |
| 22      | Pilot Valve HG ( High Gain)                 | 4091008  | 1   |
| 22      | Pilot Valve (SHGHF) Super High Gain HighFlw | 4091011  | 1   |
| 23,24   | Top Cover Plate with screw                  | 4090080  | 1   |
| 30 -33  | Filter Cover Plate Assembly                 | 4090032  | 1   |
| 37      | Drive Shaft                                 | 4090029  | 1   |
| 38      | Spindle (D1 is standard)                    | Varies   | 1   |
| 42      | Bug screen/Silencer                         | 400149   | 1   |
| 43      | "1/8"" plastic gauge plug"                  | 4090618  | 4   |
| 45      | Blind Plug                                  | 4093017  | 1   |
| 50      | Zero Plug                                   | 4090037  | 1   |
| 52      | Dome Indicator Kit (yellow/black)           | 4093008  | 1   |
| 52      | Dome Indicator Kit (red/green)              | 4093010  | 1   |
| 54      | E to P conversion plate                     | 4091000  | 1   |